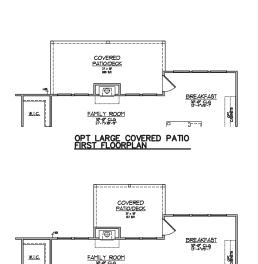

## FIRST FLOOR OPTIONS

OPT SMALL COVERED PATIO FIRST FLOORPLAN

4987 Kyle Drive, Powder Springs, Georgia 30127

770-254-5401

PMCommunities.com

All exterior renderings are artist concept. All plans and dimensions are approximate and subject to change without notice. Plans and room dimensions may vary according to elevation. All information is believed to be accurate but is not warranted and subject to errors, omissions, changes or withdrawal without notice.