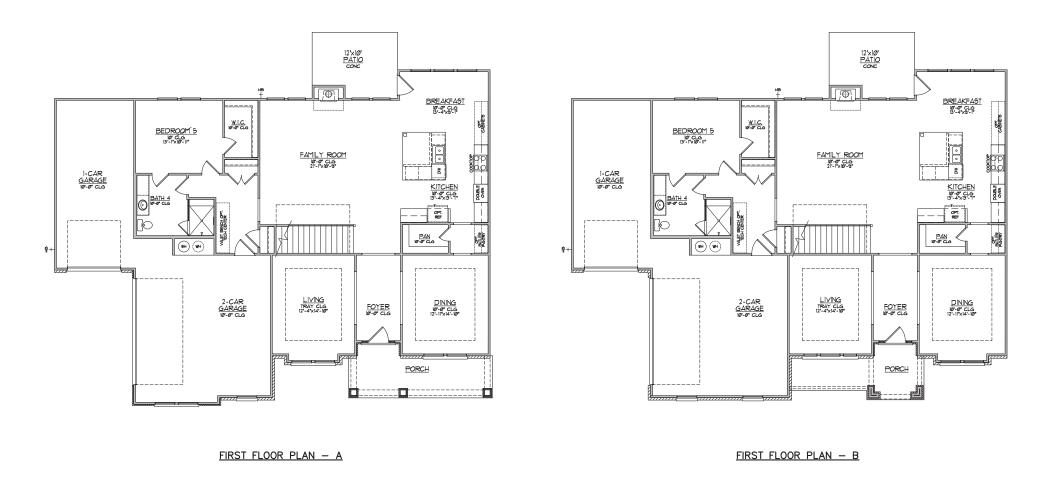

## 5 BEDROOM | 4 BATH | 4,168 SQUARE FEET

FIRST FLOOR

SECOND FLOOR

SECOND FLOOR PLAN - A

SECOND FLOOR PLAN - B