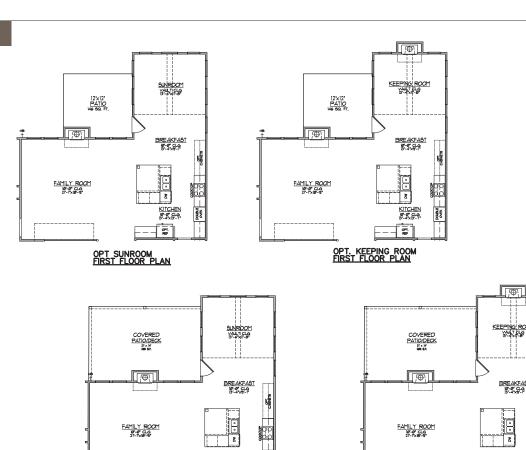

## FIRST FLOOR OPTIONS

OPT SMALL COVERED PATIO FIRST FLOORPLAN

4987 Kyle Drive, Powder Springs, Georgia 30127

770-254-5401

PMCommunities.com

All exterior renderings are artist concept. All plans and dimensions are approximate and subject to change without notice. Plans and room dimensions may vary according to elevation. All information is believed to be accurate but is not warranted and subject to errors, omissions, changes or withdrawal without notice.