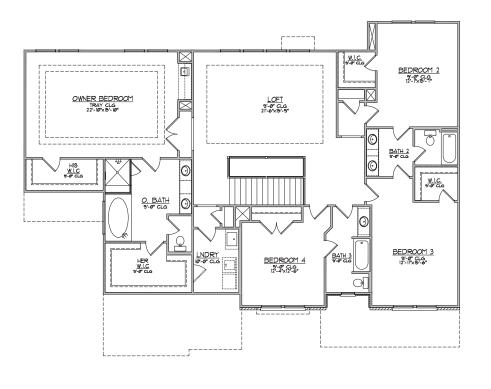

## 5 BEDROOM | 4 BATH | 4,168 SQUARE FEET

FIRST FLOOR

SECOND FLOOR

SECOND FLOOR PLAN - A

SECOND FLOOR PLAN - B