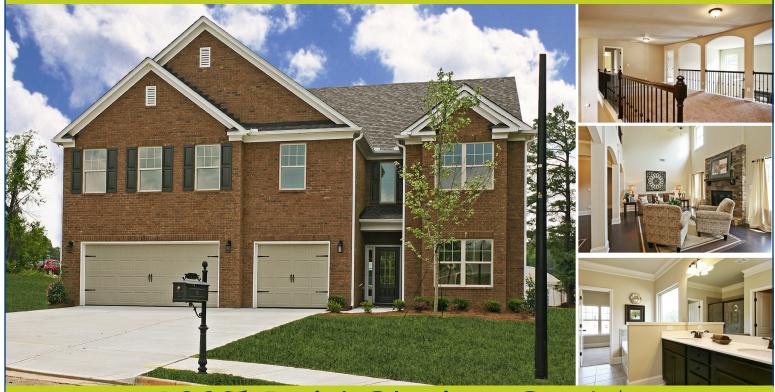

## **Estates at Ewing Chapel**

Dacula/Gwinnett County
New Homes from the Mid \$200's

- Intimate Enclave of 3-Sided Brick Homes
- Large luxurious 4 & 5 bedroom floorplans
- High ranking Gwinnett County Schools
- 3 car garages available

- Spacious wooded homesites
- Close to Tribble Park
- Close to Sugarloaf Mills Mall
- Loaded with builder upgrades
- Easy access Lawrenceville Hwy and I-85

Directions From I-85: Take 316 East. Turn right on Harbins Road. Take 2nd right onto W. Drowning Creek Road. Turn sharp left onto Ewing Chapel Road. Travel approximately ¼ mile. The Estates at Ewing Chapel is on the right.