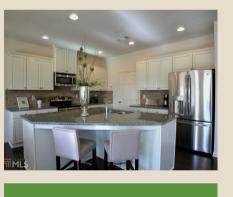

Stainless Steel Appliance Upgrades\*

Stainless Steel Appliance Upgrades\*

\$217,176

## Ellis Pointe

- · Conyers / Rockdale
- Linton Plan / Lot 38
- 3 BR / 2.5 BA Townhome

Gorgeous 3 BD / 2.5 BA Home Brick Front Home with Two Car Garage, Gourmet. Kitchen w/granite Island, 42" Cabinets, GE Appliances, Walk-In Pantry. Fireside Family Rm w/Coffered Ceiling, 5" Hardwoods On Main, Oak Treads. Secondary Bedrooms, and Laundry Room. Inviting Master suite w/Spa Bath. Tiled Shower, Tiled Floors and Relaxing Garden Tub w/Tile Surround.