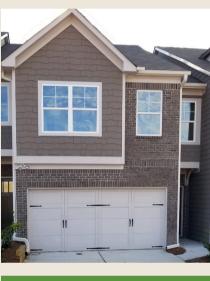

# Stainless Steel Appliance Upgrades\* Keystone Gates

- · Lithonia / DeKalb
- Yorkshire Plan / Lot 65 3 BR / 2.5 BA Townhome

Our Yorkshire features 3 BD / 2.5 BA Open kitchen with Grand island and walk-in pantry. Decorative shelves in spacious family room. Separated dining room. Upstairs features loft area, a grand master bedroom with walk-in closet. Master bath with oversized shower and double marble sinks. Hardwood floors throughout the main, hardwood stairs, upgraded carpet and tile flooring throughout the home.