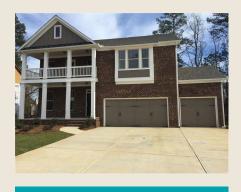

#### Horizon

- Lawrenceville / Gwinnett
- Upgrade to Stainless Steel Fridge\* and \$1,000 Broker Bonus Sierra Basement Plan / Lot 229
- 4 BR / 3 BA Single Family Home

Beautiful second floor game room leads out to front double balcony. Clubhouse, Swimming Pool, Tennis, and Playground. Gourmet Kitchen With Island. Oak Treads on Stairs. Master with Sitting Area\*. Master Bath Features Garden Tub, Separate Shower with Tiled Floor and Raised Double Vanities. Game Room\*. Minutes to I-85. \*Per Plan