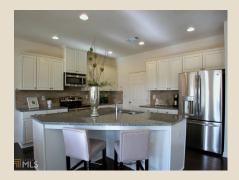

# Stainless Steel Appliance Upgrades\* **Keystone** Gates

- Lithonia / DeKalb
- Yorkshire Plan / Lot 65
- 3 BR / 2.5 BA Townhome

Our Yorkshire features 3 BD / 2.5 BA Open kitchen with Grand island and walk-in pantry. Decorative shelves in spacious family room. Separated dining room. Upstairs features loft area, a grand master bedroom with walk-in closet. Master bath with oversized shower and double marble sinks. Hardwood floors throughout the main, hardwood stairs, upgraded carpet and tile flooring throughout the home.