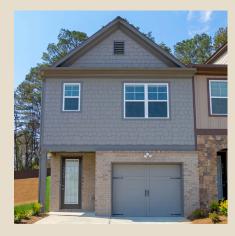

## **Belmont Hills**

- Decatur / DeKalb
- Melbourne Plan / Lot 81
- 3 BR / 2.5 BA Townhome

Stunning 3 BD / 2.5 BA Melbourne floorplan. Spacious kitchen featuring, Granite Island and countertops with 42" cabinets. Open entertaining floor plan, hardwood floors on main with fireplace. Upper level includes spacious owner suite trey ceiling, oversized closet, and spa-like master bath with double vanity, separate tub and shower. Roomy secondary bedrooms, guest bath and hallway laundry closet. Private fully fenced backyard with patio. Walking distance to shopping, fitness center and dining. Set apart for privacy yet still central to the city.