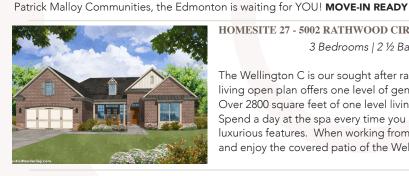

HOMESITE 27 - 5002 RATHWOOD CIRCLE THE WELLINGTON C 3 Bedrooms | 21/2 Baths - 2 Car Garage - 2,852 sq. ft.

The Wellington C is our sought after ranch plan! Just as our Wellington decorated model demonstrates, this easy living open plan offers one level of genuine luxury. No detail was overlooked when designing the Wellington. Over 2800 square feet of one level living! The owner's suite and owners bath is a retreat that will be envied by all. Spend a day at the spa every time you step into the oversized 10 foot shower of the owner's bath finished with luxurious features. When working from home, the private study is the perfect space to get your day started. Relax and enjoy the covered patio of the Wellington, a Patrick Malloy ranch plan that everyone is talking about.