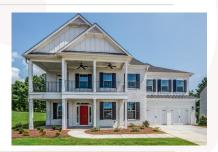

## URRENT INVENTORY

THE BUCKINGHAM B \$508,365 \$478,364 HOMESITE 102 - 4954 GLENCREE COURT 5 Bedrooms | 4.5 Baths - 2 Car Garage - 3,666 sg. ft.

The Buckingham B features a painted brick and board-n-batten exterior with an inviting stacked covered front porch. The foyer welcomes you inside and escorts you into an open living space throughout the family room, kitchen and breakfast area. The Buckingham kitchen features upgraded Whirlpool appliances including double ovens and a "gathering-size" center island. The main level is complete with a guest suite and private bath. The second level offers a loft which makes for the ideal casual space. Step out onto the upper balcony, relax and watch the sunset. Owners retreat and three generous size bedrooms wind out the upper level of the fan favorite Buckingham plan. MOVE-IN READY