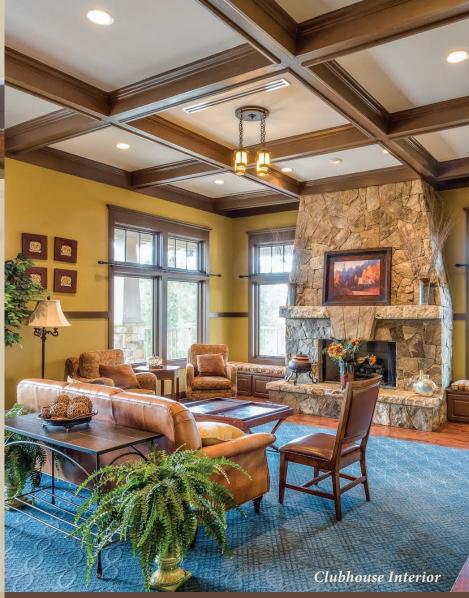

## 4 Ranch Homes Under Construction SPRING MOVE-IN

All Homes are Overlooking the 12th Fairway

- \* 2-Story Clubhouse featuring Wrap Around Veranda
- \* Tennis Courts
- \* Pool & Playground

Stunning interiors and exterior finishes - all exteriors feature stone and real cedar shake. Several homes offer outdoor fireplaces and screened porches.