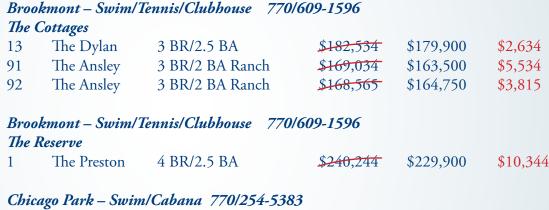

## Homes Ready to Close NOW in Coweta/Douglas/S. Fulton

| Lot                         | Plan         | Description | Was       | Now       | SAVE    |
|-----------------------------|--------------|-------------|-----------|-----------|---------|
|                             |              |             |           | LIXIL     | 利斯      |
| COWETA/Newnan               |              |             |           |           |         |
| Belmont Park – 770/254-5411 |              |             |           |           |         |
| 68                          | The Vermont  | 3 BR/2.5 BA | \$139,900 | \$136,500 | \$3,400 |
| 83                          | The Pacific  | 3 BR/2.5 BA | \$134,900 | \$131,500 | \$3,400 |
| 85                          | The Atlantic | 3 BR/2.5 BA | \$133,000 | \$129,900 | \$3,100 |

## \$168,900 \$166,520 \$2,380

166 The Westbrook 4 BR/3.5 BA/BSMT \$271,120 \$265,900 \$5,220 167 The Thomas 4 BR/3.5 BA/BSMT \$290,968 \$284,900 \$6,068

5 BR/3.5 BA/BSMT \$273,900 175 The Andover \$278,939 \$5,039 The Andover 4 BR/4.5 BA 224 \$231,660 \$229,900 \$1,760

The Cameron

DOUGLAS/Douglasville

Durham Lakes - Golf and Country Club 770/254-5370

4 BR/3.5 BA

The Legends at Bear Creek – Swim/Tennis/Clubhouse 770/254-5419

The Thomas 4 BR/3.5 BA \$239,900 \$4,400 \$235,500