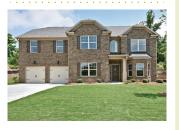

## DUTCHTOWN

Henry/McDonough ~ From The High \$200's

| LOT    | PLAN          | DESCRIPTION  | PRICE     | MONTHLY PAYMENT                    |
|--------|---------------|--------------|-----------|------------------------------------|
| Lot 9  | The Benjamin  | 5 BR/4. 5 BA | \$277,569 | \$ <del>1812</del> - \$ <b>932</b> |
| Lot 11 | The Alexander | 4 BR/3. 5 BA | \$266,129 | \$ <del>1740</del> - <b>\$896</b>  |
| Lot 13 | The Reynolds  | 5 BR/4 BA    | \$262,767 | \$1 <del>719</del> - \$886         |