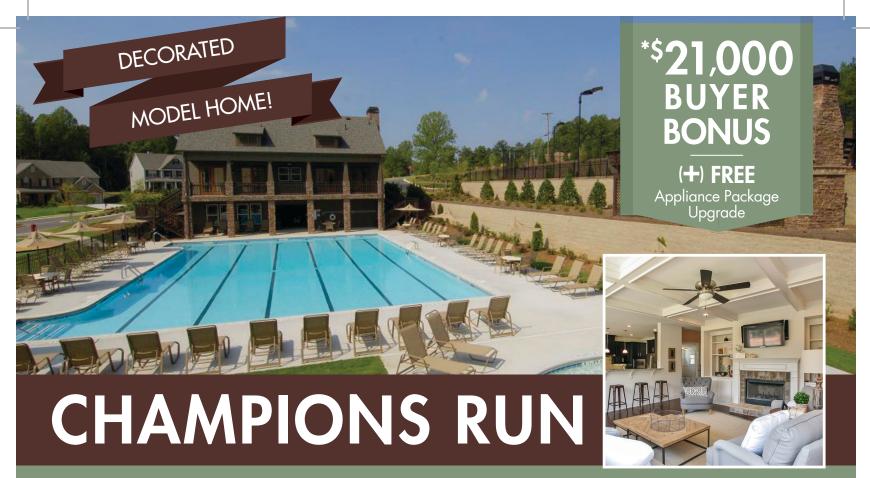

## LAMBERT HIGH SCHOOL DISTRICT

This family-friendly community by award-winning Rocklyn Homes is in close proximity to GA 400, Lake Lanier, The Collection at Forsyth and the Lambert High School district. Spacious single family floor plans are designed to fit perfectly with your lifestyle.

- 4, 5 or 6 Bedroom Plans
- Gourmet Kitchens
- Guest Suite on Main
- 5" Hand Scraped Hardwoods On Main
- Dual Master Plans
- Swim/Tennis Community
- Deluxe Clubhouse
- Stainless Steel Appliances

- Limited Slab Homesites
- Three Story Walk-Up with Media Room, Bedroom and Full Bath
- Daylight Basements
- Private Home Office/Study
- Game Rooms
- Three Sides Brick
- Excellent Suwanee Schools including Lambert High

The Most Important Home We'll Build Is Yours

\*\$21K Buyer Bonus can be used towards options, upgrades and/or closing cost, (+) appliance package upgrade on current move-in homes closed by 10/31/15. Borrower must Garnett & Lee Realty use our preferred lender, BankSouth. Information is believed accurate but not warranted and is subject to change or withdrawal without notice. See agent for details. 9/15