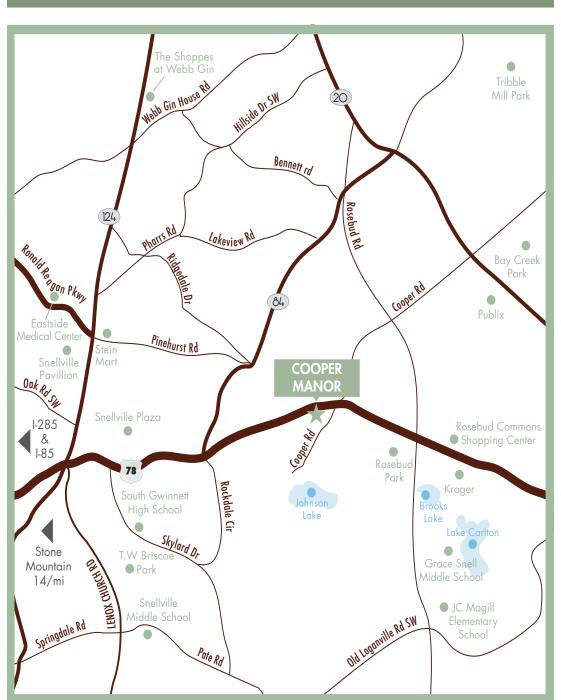

2919 Cooper Brook Drive Snellville, GA 30078

**DIRECTIONS:** From I-285 East to Exit 39B, Stone Mountain Freeway/Hwy 78 East. Travel approximately 16 miles Northeast, just past Snellville city limits. Turn right onto Cooper Road. The entrance to Cooper Manor will be on the right.