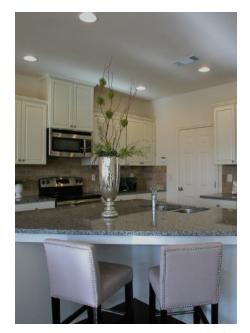

- 3 Bedrooms with 2 ½ Baths
- Gourmet Kitchen With Island
- Granite Countertops
- Master on Main
- Security System
- Privacy Fence

- Master Bath Features
   Garden Tub, Separate
   Shower, Tiled Floors with
   Raised Double Vanities
- 8x10 Patio
- 2" Blinds, Refrigerator, Washer and Dryer

**KITCHEN** 

The Most Important Home We'll Build Is Yours

**DINING ROOM** 

**OWNER'S SUITE** 