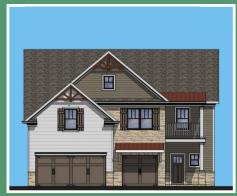

+\$1,000 BROKER **BONUS\*** 

SIERRA ELEVATION

WESTON ELEVATION

**DIRECTIONS:** Take I 85 North to Pleasant Hill Road exit 104, turn right. Travel approximately 2 miles to left on Cruse Road. Horizon will be 1/4 mile on the left. Directly across the street from Sweetwater Middle School.