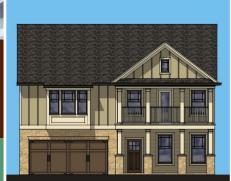

+\$1,000 BROKER **BONUS\*** 

SIERRA ELEVATION

WESTON ELEVATION

**DIRECTIONS:** Take I 85 North to Pleasant Hill Road exit 104, turn right. Travel approximately 2 miles to left on Cruse Road. Horizon will be 1/4 mile on the left. Directly across the street from Sweetwater Middle School.