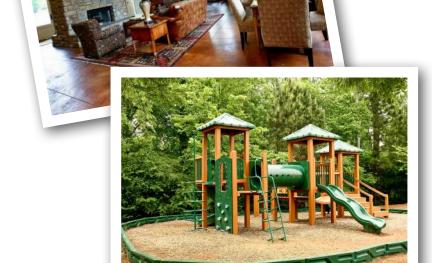

Tree lined sidewalks lead to the Clubhouse Village which includes a Junior Olympic pool, tennis courts, and a playground for the little folks. If you are fond of open green spaces, you will love the Village Lawn and the winding nature trails.

- Clubhouse Village
- Junior Olympic Pool
- Tennis Courts
- Playground
- Village Lawn
- Nature Trails