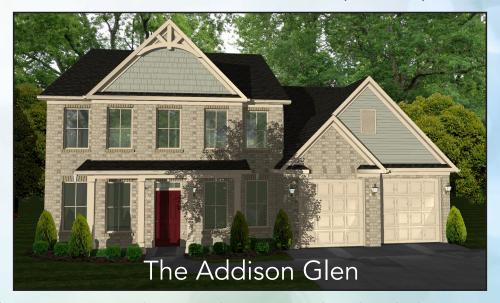

The Addison Glen features a Master on the Main with separate garden tub & tile shower, a gorgeous wall of windows in great room, breakfast room off gourmet kitchen with double wall ovens and separate cooktop, stainless appliances, 42" maple cabinets, wide plank hardwoods on main (except in master bedroom), covered back patio and much more!