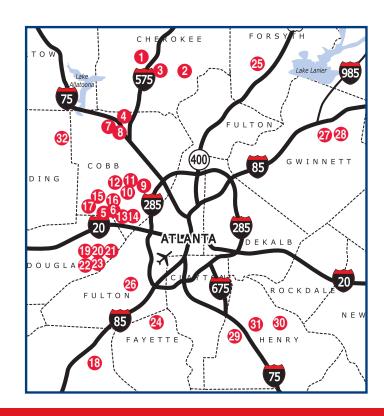

# Visit KerleyFamilyHomes.com to View Our 32 Communities

# **Cherokee County**

#### **Holly Springs**

1. Manous Manor • \$150's - Builder Closeout

#### Woodstock

- 2. Falling Water \$300's Coming Soon
- 3. Meridian @ Ridge Walk \$190's 2 Remain

# Cobb County

#### Acworth

4. Tate Creek Estates • High \$200's

#### Austell

- 5. Elizabeth Gardens \$130's
- 6. Concord Mill \$170's Grand Opening

#### Kennesaw

7. The Enclave at Proctor Creek • \$160's - Grand Opening

#### Marietta

- 8. Barrett East •Low \$200's
- 9. The Highlands at Booth's Farm

#### Townhomes \$130's - Grand Opening

- 10. Hartridge Manor \$260's
- 11. Summit Village \$180's
- 12. Wallis Farms High \$200's

#### Mableton

- 13. Huntington Ridge \$160's Coming Soon
- 14. Walden Crossing \$160's 1 Remains

#### **Powder Springs**

- 15. Oak Crest \$160's
- 16. Dogwood Park \$160's
- 17. SilverBrooke \$160's Coming Soon

# **Coweta County**

#### Newnan

18. Southwind at Stillwood Farms • \$150's - Coming Soon

# **Douglas County**

#### Douglasville

- 19. Brookmont The Cottages \$130's
- 20. Brookmont The Meadows \$140's
- 21. Brookmont The Estates Low \$200's
- 22. Legends at Bear Creek Low \$200's Coming Soon
- 23. Chapparal Ridge \$160's Coming Soon

# **Fayette**

# **Fayetteville**

24. Morning Falls • \$170's - Coming Soon

# **Forsyth** Cumming

25. The Villages of Castleberry - Coming Soon Townhomes from the \$150's Single Family from the Low \$200's

# S. Fulton County

#### Fairburn

26. Durham Lakes • \$170's - Coming Soon

# **Gwinnett County**

#### Dacula

- 27. River Springs High \$200's Coming Soon
- 28. The Estates at Ewing Chapel Low \$200s Coming Soon

# **Henry County** McDonough

- 29. Cottages at Avalon \$150's Coming Soon
- 30. ClearWater Pointe \$170's Coming Soon
- 31. North Valley Low \$130's Coming Soon

# **Paulding County Dallas**

32. Seven Hills • \$170's